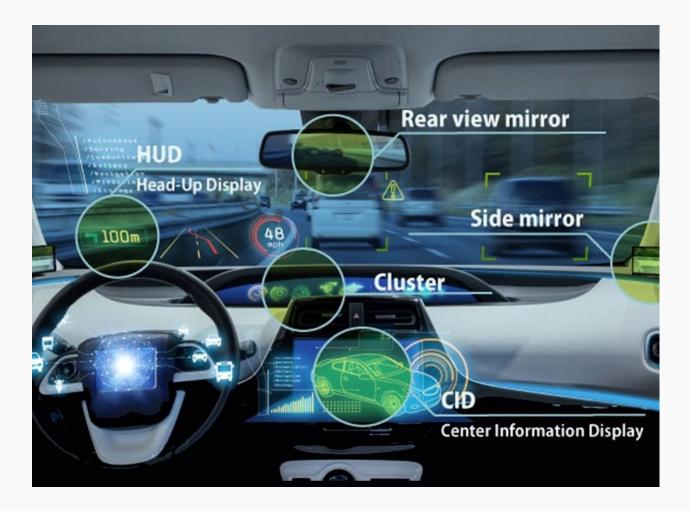

## **Polarizers**

Dye-type achromatic polarizers with excellent durability and high contrast. With high heat and light resistance this technology allows further development of applications such as Head-up displays with wide viewing angles.